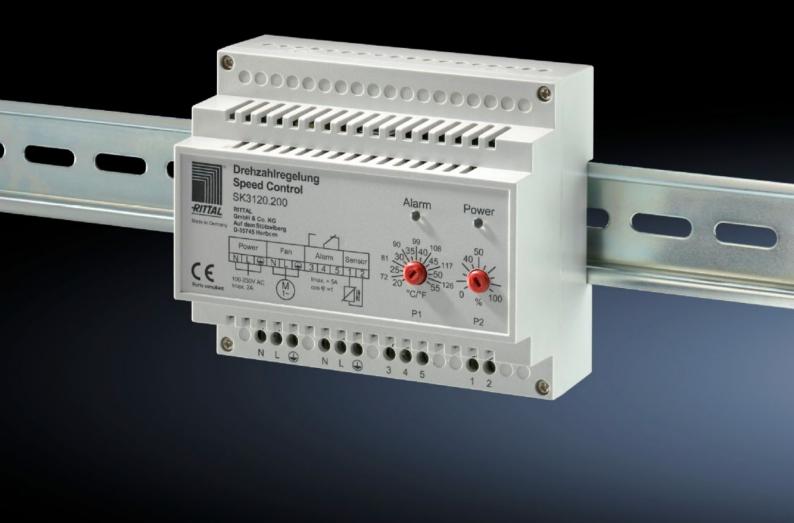

# SK 3120.200 - Speed control For fan-and-filter units and air/air heat exchangers

Temperature-dependent speed control to minimise noise and save energy in part-load operation.

#### **Features**

| Model No.                    | SK 3120.200                                                                                                          |
|------------------------------|----------------------------------------------------------------------------------------------------------------------|
| Product description          | Temperature-dependent speed control to minimise noise and save energy in part-load operation.                        |
| Supply includes              | Speed control<br>NTC sensor, length 1.80 m                                                                           |
| Speed                        | 100 %                                                                                                                |
| Note                         | Only suitable for use with single-phase AC motors and equipment<br>Not suitable for EC motors                        |
| Technical specifications     | For mounting on a 35 mm support rail EN 50 022 Phase cross-over with microcontroller Maximum fan output 300 W or 2 A |
| Dimensions                   | Width: 105 mm<br>Height: 90.5 mm<br>Depth: 60.2 mm                                                                   |
| Setting range                | 20 °C55 °C                                                                                                           |
| Rated operating voltage      | 100 V - 230 V                                                                                                        |
| Packs of                     | 1 pc(s).                                                                                                             |
| Weight/pack                  | 0.36 kg                                                                                                              |
| Copper weight (kg per piece) | 0                                                                                                                    |
| Customs tariff number        | 90321020                                                                                                             |
| EAN                          | 4028177631441                                                                                                        |
| ETIM 7.0                     | EC000256                                                                                                             |
| ECLASS 8.0                   | 27142320                                                                                                             |
|                              |                                                                                                                      |